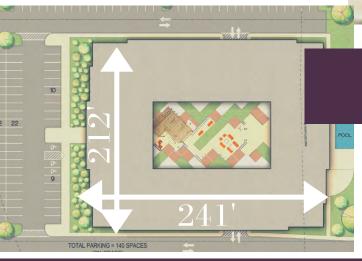

### **IDEAL SIZE**

- 3.5 5 acres
- 400x400 sq ft
- Minimum frontage 250
- Square parcels work best

.

#### CRITERIA

- Square parcels work best
- TOD Markets
- Near Shopping & Entertainment
- Redevelopment opportunities