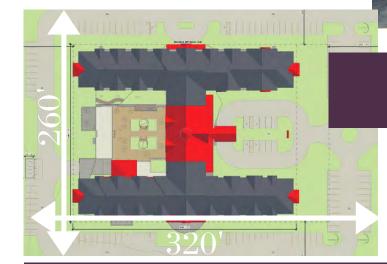

### IDEAL SIZE

- 3.5 5 acres
- 400x400 sq ft
- Minimum frontage 250
- Square parcels work best

#### CRITERIA

- Square parcels work best
- TOD Markets
- Near Shopping & Entertainment
- Redevelopment opportunities